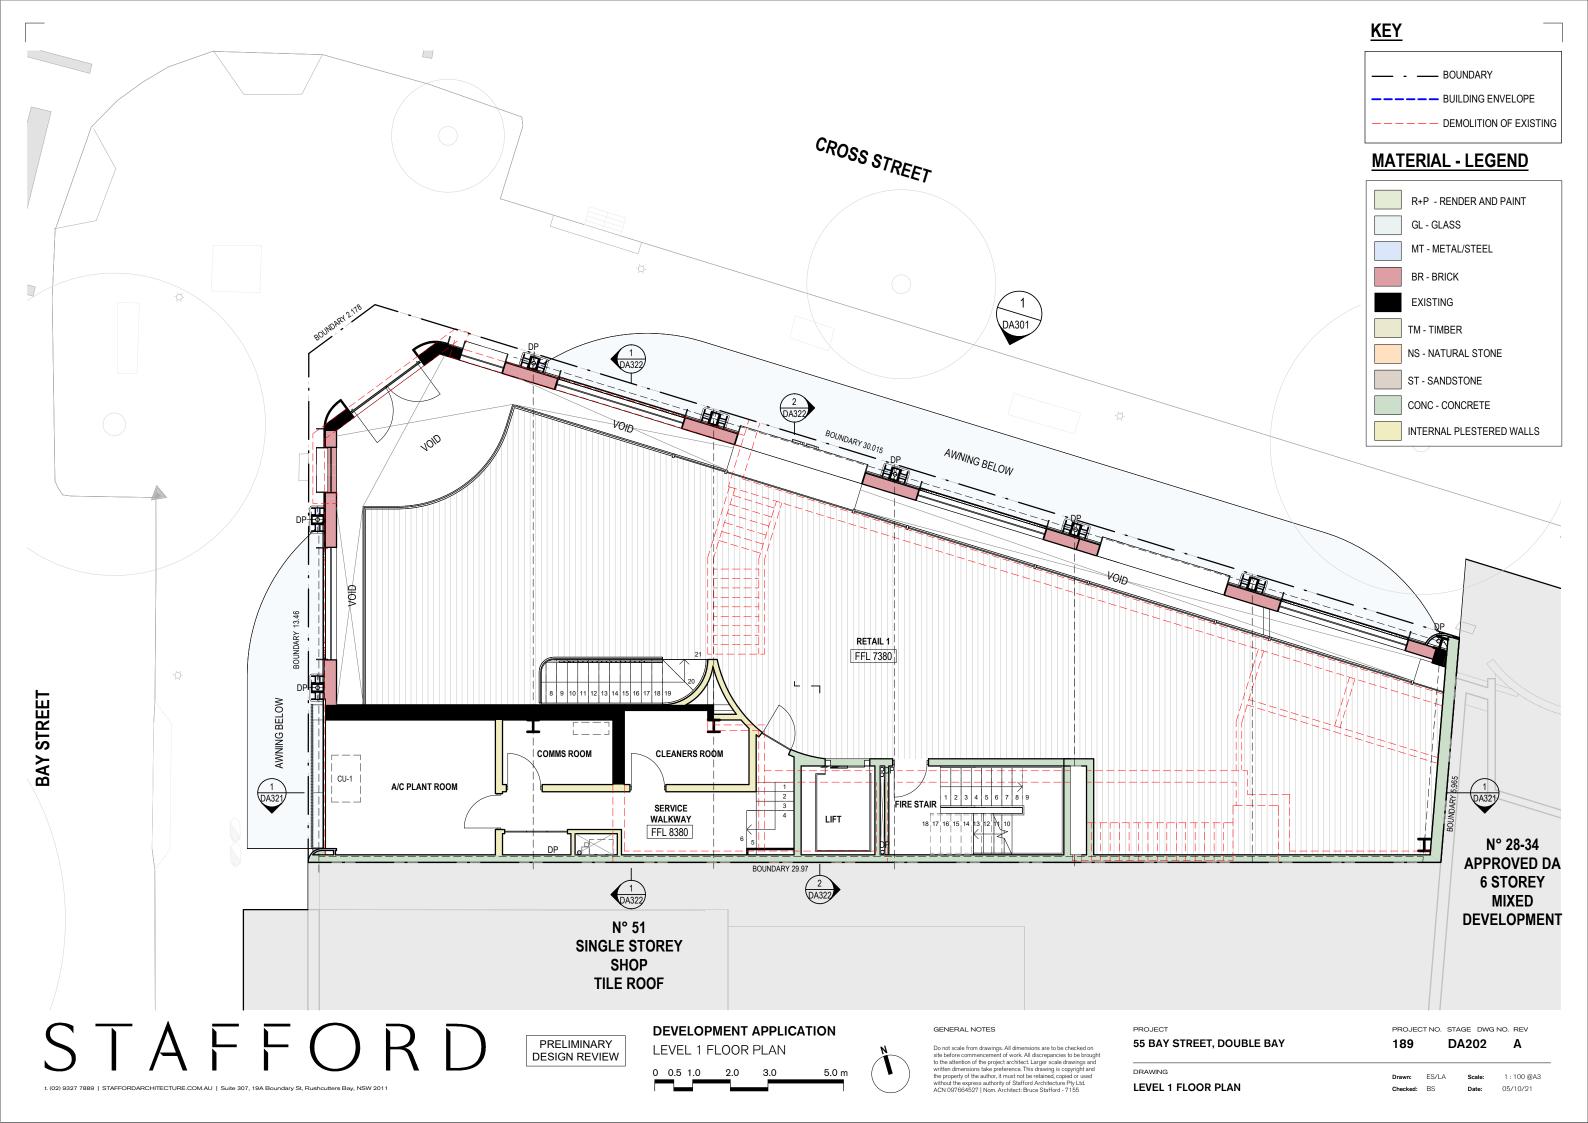

#### **FSR CALCULATION**

SITE AREA: **PERMISSABLE FSR** : 320.5m<sup>2</sup>

LEP - 2.5:1 801.25m<sup>2</sup> **EXCEPTION - 3:1** 961.5m<sup>2</sup> PROPOSED - 3.5:1 1,127.5m<sup>2</sup>

#### PROPOSED GROSS FLOOR AREA:

208.5m<sup>2</sup> GROUND FLOOR = 170.5m<sup>2</sup> LEVEL 1= LEVEL 2= 249.5m<sup>2</sup> LEVEL 3= 249.5m<sup>2</sup> LEVEL 4= 249.5m<sup>2</sup>

TOTAL PROPOSED = 1,127.5m<sup>2</sup>

### **FSR KEY**

FLOOR PLATE **BUILDING ENVELOPE** --- DEMOLITION OF EXISTING

PROJECT 55 BAY STREET, DOUBLE BAY **DA006** 

FLOOR SPACE RATIO DIAGRAM

STAFFORD

PRELIMINARY **DESIGN REVIEW**  **DEVELOPMENT APPLICATION** FLOOR SPACE RATIO DIAGRAM