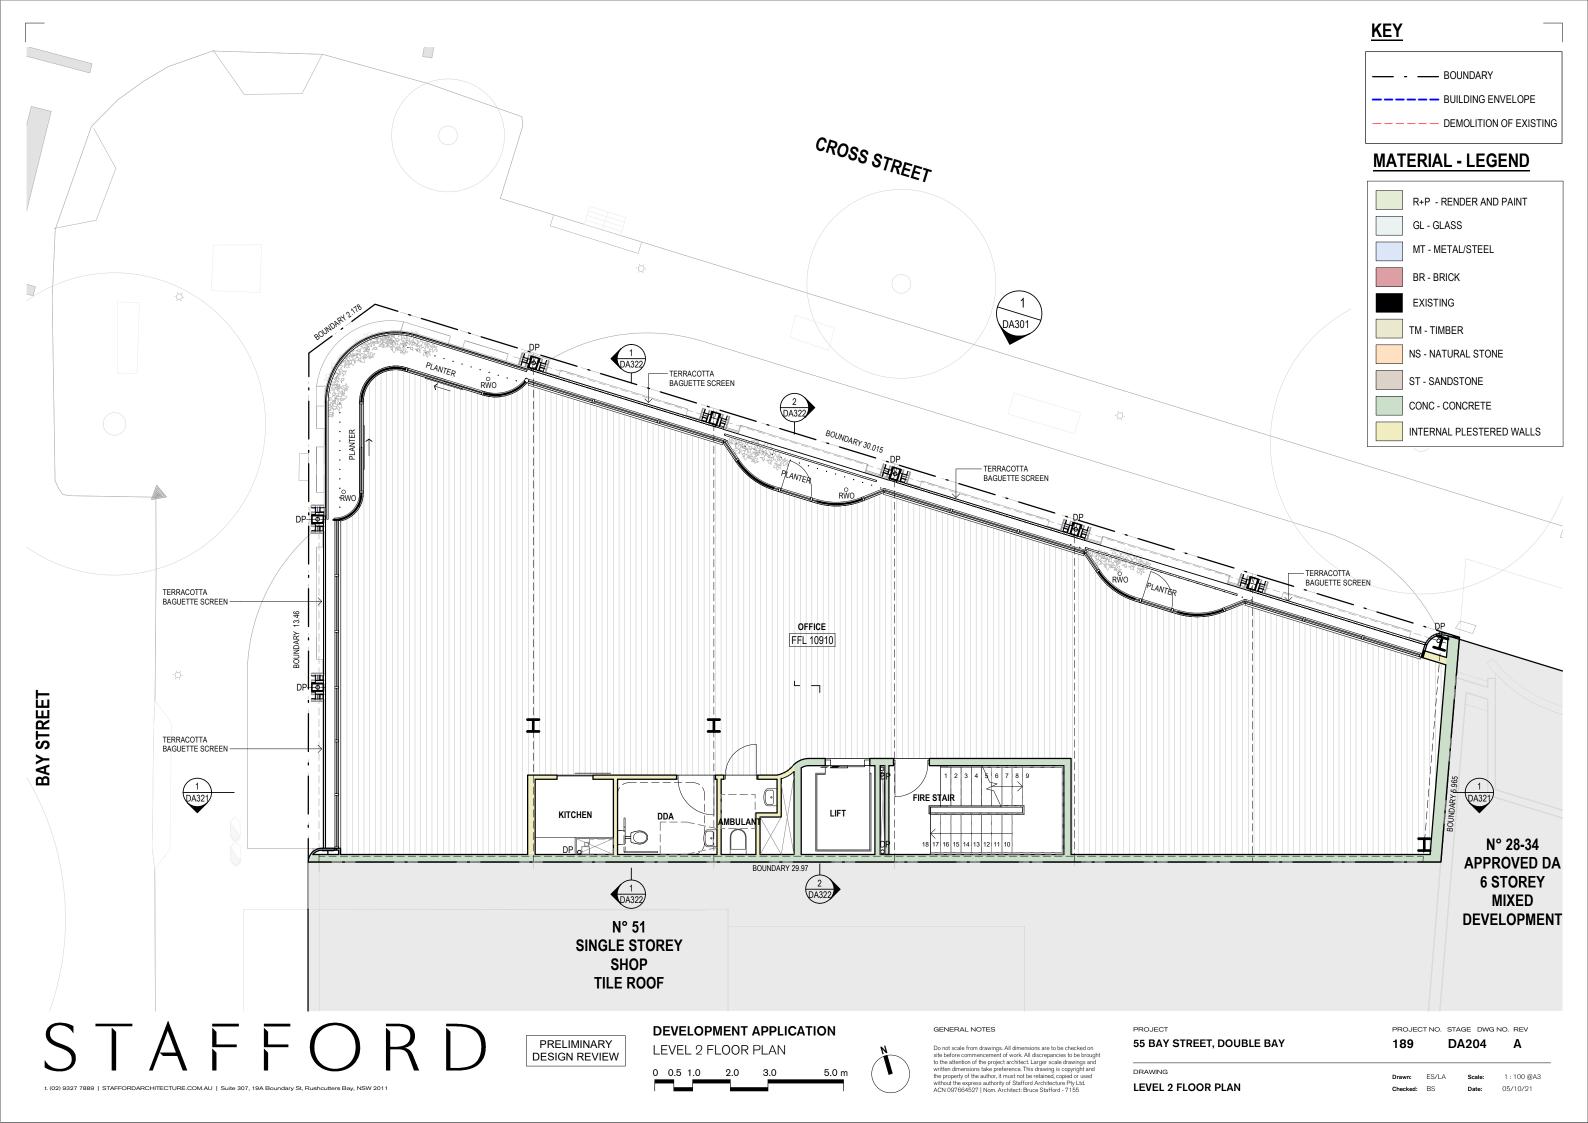

#### **FSR CALCULATION**

SITE AREA: **PERMISSABLE FSR** : 320.5m<sup>2</sup>

LEP - 2.5:1 801.25m<sup>2</sup> **EXCEPTION - 3:1** 961.5m<sup>2</sup> PROPOSED - 3.5:1 1,127.5m<sup>2</sup>

#### PROPOSED GROSS FLOOR AREA:

208.5m<sup>2</sup> GROUND FLOOR = 170.5m<sup>2</sup> LEVEL 1= LEVEL 2= 249.5m<sup>2</sup> LEVEL 3= 249.5m<sup>2</sup> LEVEL 4= 249.5m<sup>2</sup>

TOTAL PROPOSED = 1,127.5m<sup>2</sup>

### **FSR KEY**

FLOOR PLATE **BUILDING ENVELOPE** --- DEMOLITION OF EXISTING

PROJECT 55 BAY STREET, DOUBLE BAY **DA006** 

FLOOR SPACE RATIO DIAGRAM

STAFFORD

PRELIMINARY **DESIGN REVIEW**  **DEVELOPMENT APPLICATION** FLOOR SPACE RATIO DIAGRAM