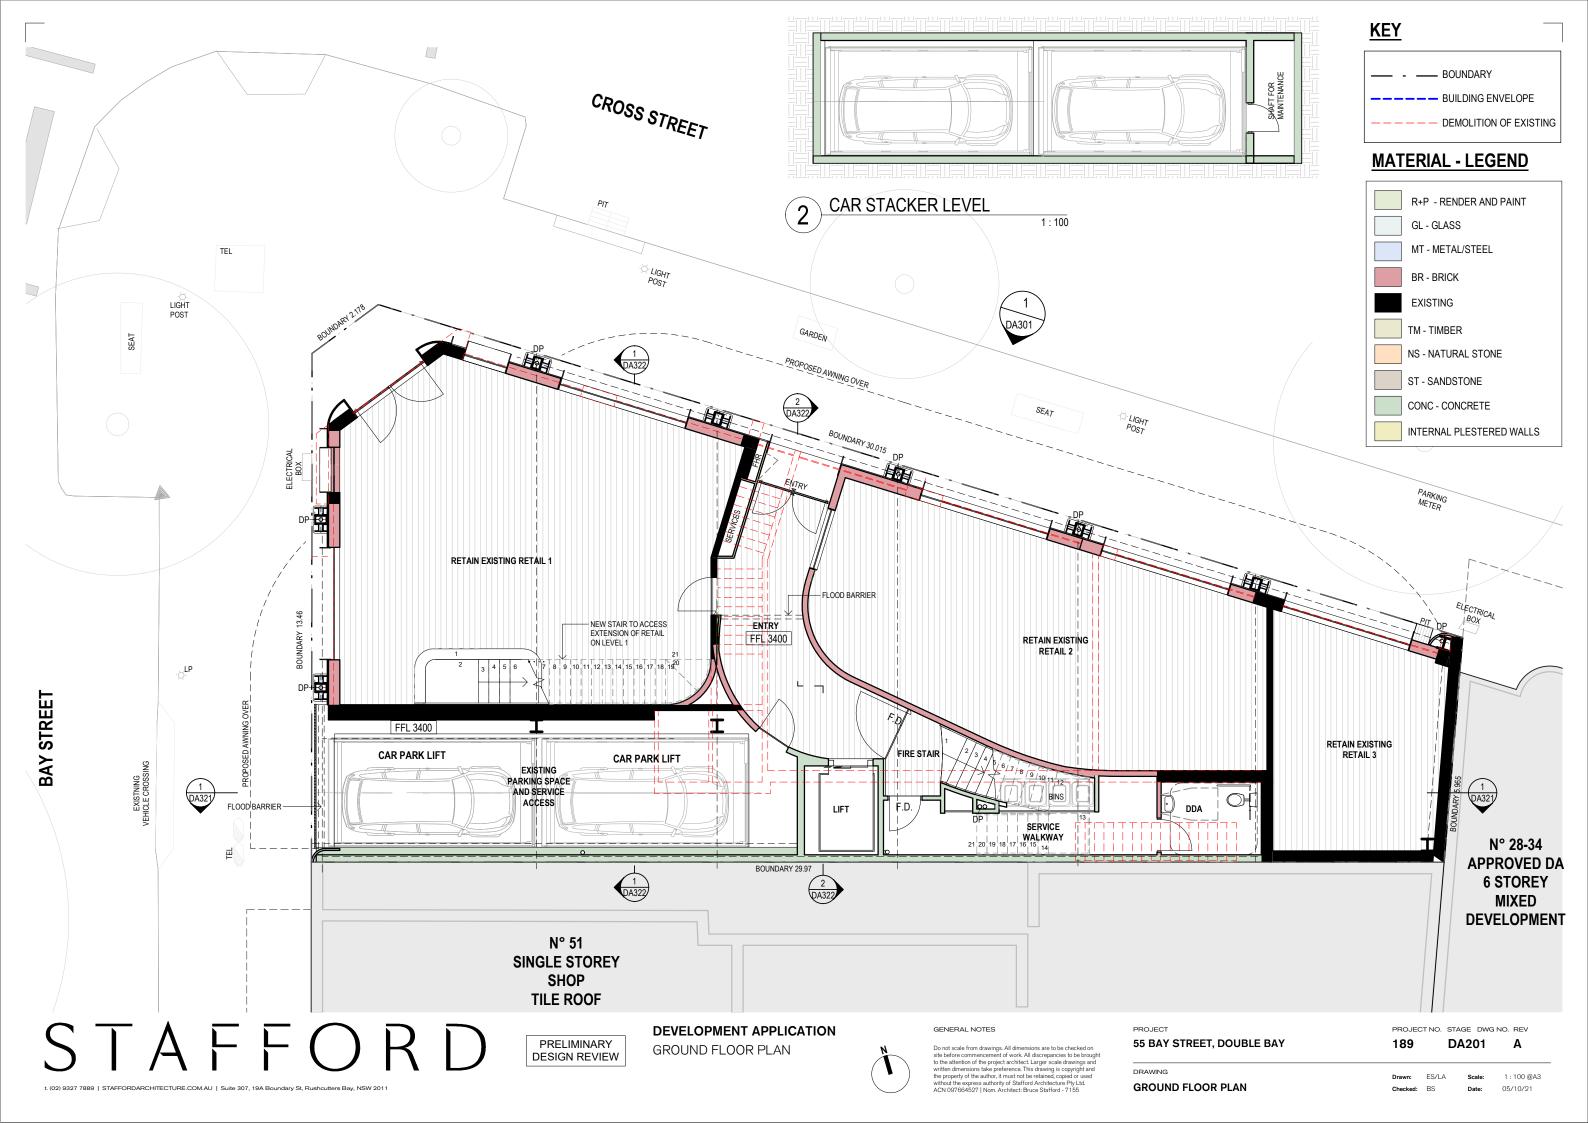

#### **FSR CALCULATION**

SITE AREA: **PERMISSABLE FSR** : 320.5m<sup>2</sup>

LEP - 2.5:1 801.25m<sup>2</sup> **EXCEPTION - 3:1** 961.5m<sup>2</sup> PROPOSED - 3.5:1 1,127.5m<sup>2</sup>

#### PROPOSED GROSS FLOOR AREA:

208.5m<sup>2</sup> GROUND FLOOR = 170.5m<sup>2</sup> LEVEL 1= LEVEL 2= 249.5m<sup>2</sup> LEVEL 3= 249.5m<sup>2</sup> LEVEL 4= 249.5m<sup>2</sup>

TOTAL PROPOSED = 1,127.5m<sup>2</sup>

### **FSR KEY**

FLOOR PLATE **BUILDING ENVELOPE** --- DEMOLITION OF EXISTING

PROJECT 55 BAY STREET, DOUBLE BAY **DA006** 

FLOOR SPACE RATIO DIAGRAM

STAFFORD

PRELIMINARY **DESIGN REVIEW**  **DEVELOPMENT APPLICATION** FLOOR SPACE RATIO DIAGRAM