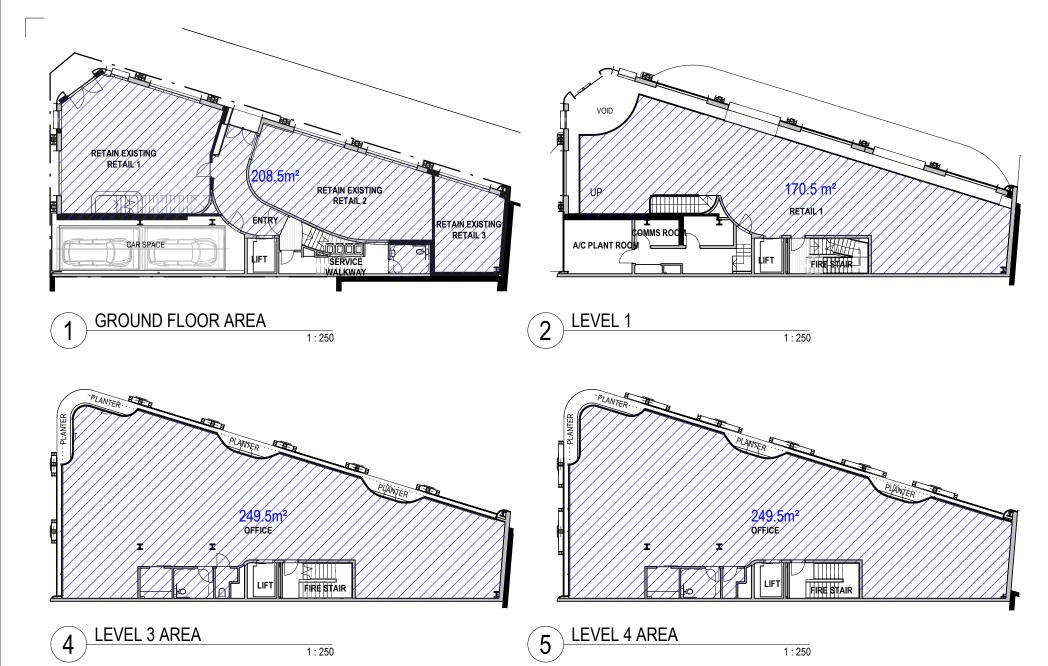

#### PROPOSED GROSS FLOOR AREA:

208.5m<sup>2</sup> GROUND FLOOR = 170.5m<sup>2</sup> LEVEL 1= LEVEL 2= 249.5m<sup>2</sup> LEVEL 3= 249.5m<sup>2</sup> LEVEL 4= 249.5m<sup>2</sup>

TOTAL PROPOSED = 1,127.5m<sup>2</sup>

### **FSR KEY**

FLOOR PLATE **BUILDING ENVELOPE** --- DEMOLITION OF EXISTING

PROJECT 55 BAY STREET, DOUBLE BAY **DA006** 

FLOOR SPACE RATIO DIAGRAM

STAFFORD

PRELIMINARY **DESIGN REVIEW**  **DEVELOPMENT APPLICATION** FLOOR SPACE RATIO DIAGRAM