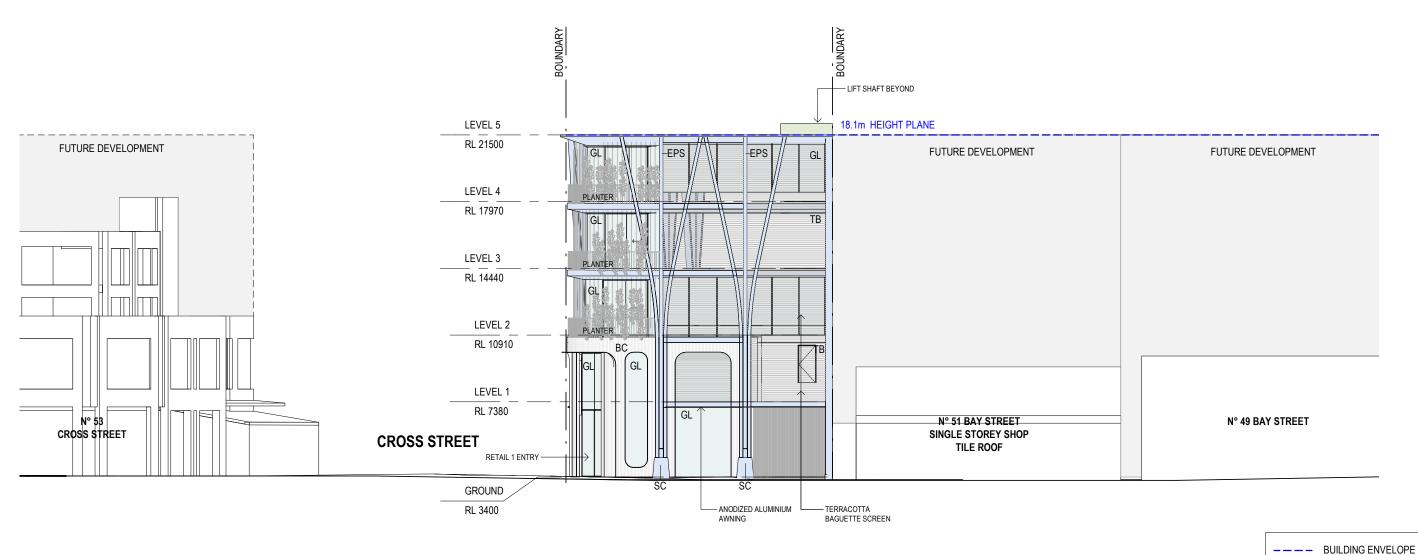

# STAFFORD

PRELIMINARY DESIGN REVIEW DEVELOPMENT APPLICATION
SECTION - AA

0 1 2.0 4.0 6.0 10.0 m

GENERAL NOTES

Do not scale from drawings. All dimensions are to be checked on site before commencement of work. All discrepancies to be brought to the attention of the project architect. Larger scale drawings and written dimensions take preference. This drawing is copyright and the property of the author, it must not be retained, copied or used without the express authority of Stafford Architecture Pty Ltd. ACN 097664527 | Nom. Architect: Bruce Stafford - 7155

PROJECT
55 BAY STREET, DOUBLE BAY

PROJECT NO. STAGE DWG NO. REV

DA321

■ INTERNAL PLASTERED WALLS

MT - METAL/STEELBR - BRICK■ EXISTINGTM - TIMBER

NS - NATURAL STONE
ST - SANDSTONE
CONC - CONCRETE

 DRAWING
 Drawn:
 ES/LA
 Scale:
 1:200 @A3

 SECTION - AA
 Checked:
 BS
 Date:
 05/10/21