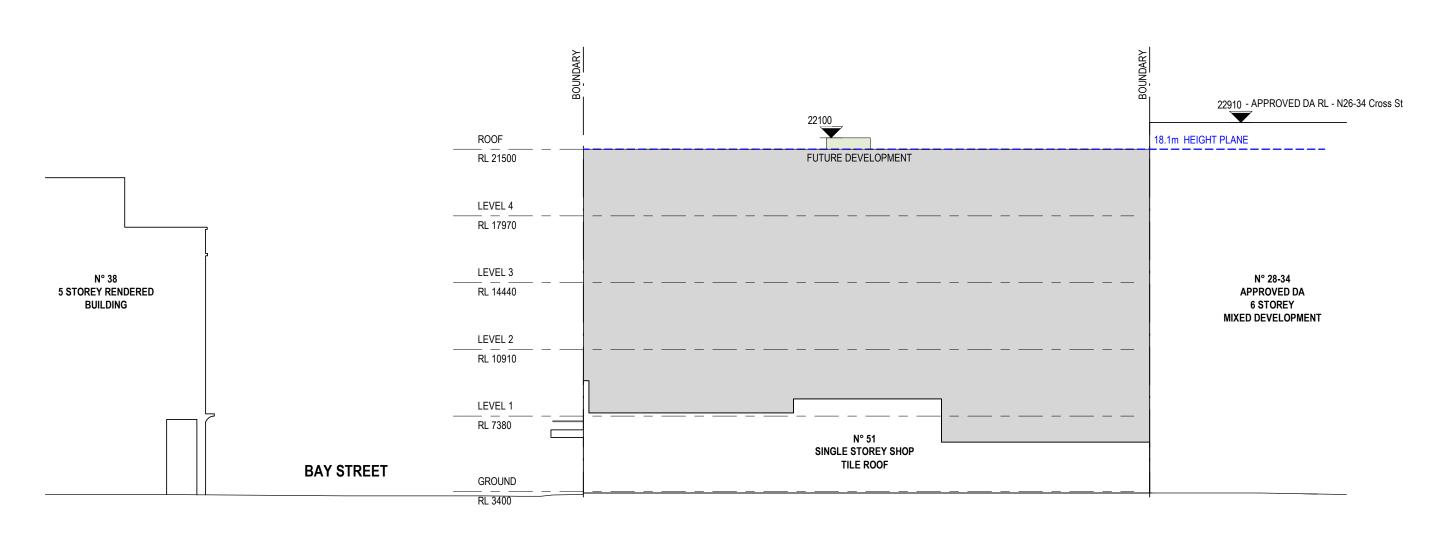

## STAFFORD

PRELIMINARY DESIGN REVIEW **DEVELOPMENT APPLICATION**NORTH ELEVATION

0 1 2.0 4.0 6.0 10.0 n

GENERAL NOTE:

Do not scale from drawings. All dimensions are to be checked on site before commencement of work. All discrepancies to be brought to the attention of the project architect. Larger scale drawings and written dimensions take preference. This drawing is copyright and the property of the author, it must not be retained, copied or used without the express authority of Stafford Architecture Pty Ltd. ACN 097664527 | Nom. Architect: Bruce Stafford - 7155

PROJECT PROJECT NO. STAGE DWG NO. REV
55 BAY STREET, DOUBLE BAY 189 DA301 A

NORTH ELEVATION

(02) 9327 7889 | STAFFORDARCHITECTURE.COM.AU | Suite 307, 19A Boundary St, Rushcutters Bay, NSW 2011

**KEY** 