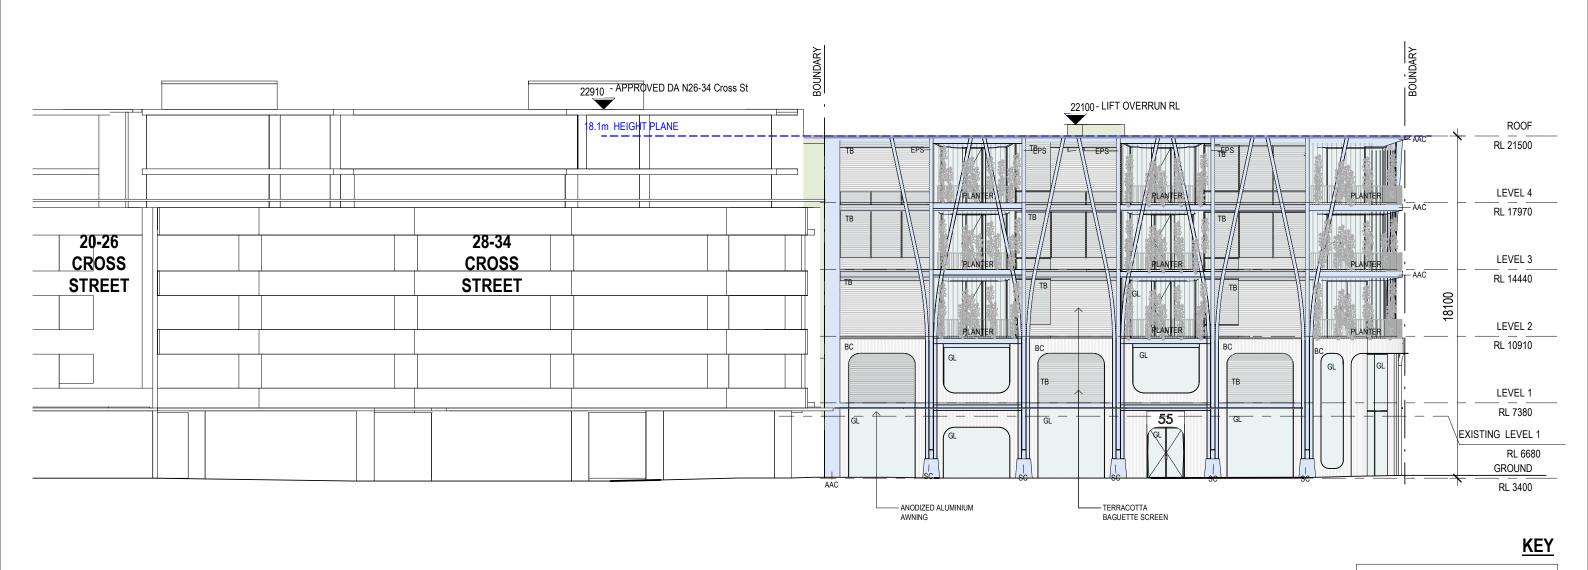

## STAFFORD

PRELIMINARY DESIGN REVIEW **DEVELOPMENT APPLICATION**NORTH ELEVATION

0 1 2.0 4.0 6.0 10.0 n

GENERAL NOTE:

Do not scale from drawings. All dimensions are to be checked on site before commencement of work. All discrepancies to be brought to the attention of the project architect. Larger scale drawings and written dimensions take preference. This drawing is copyright and the property of the author, it must not be retained, copied or used without the express authority of Stafford Architecture Pty Ltd. ACN 097664527 | Nom. Architect: Bruce Stafford - 7155

PROJECT PROJECT NO. STAGE DWG NO. REV
55 BAY STREET, DOUBLE BAY 189 DA301 A

NORTH ELEVATION

(02) 9327 7889 | STAFFORDARCHITECTURE.COM.AU | Suite 307, 19A Boundary St, Rushcutters Bay, NSW 2011

**KEY** 