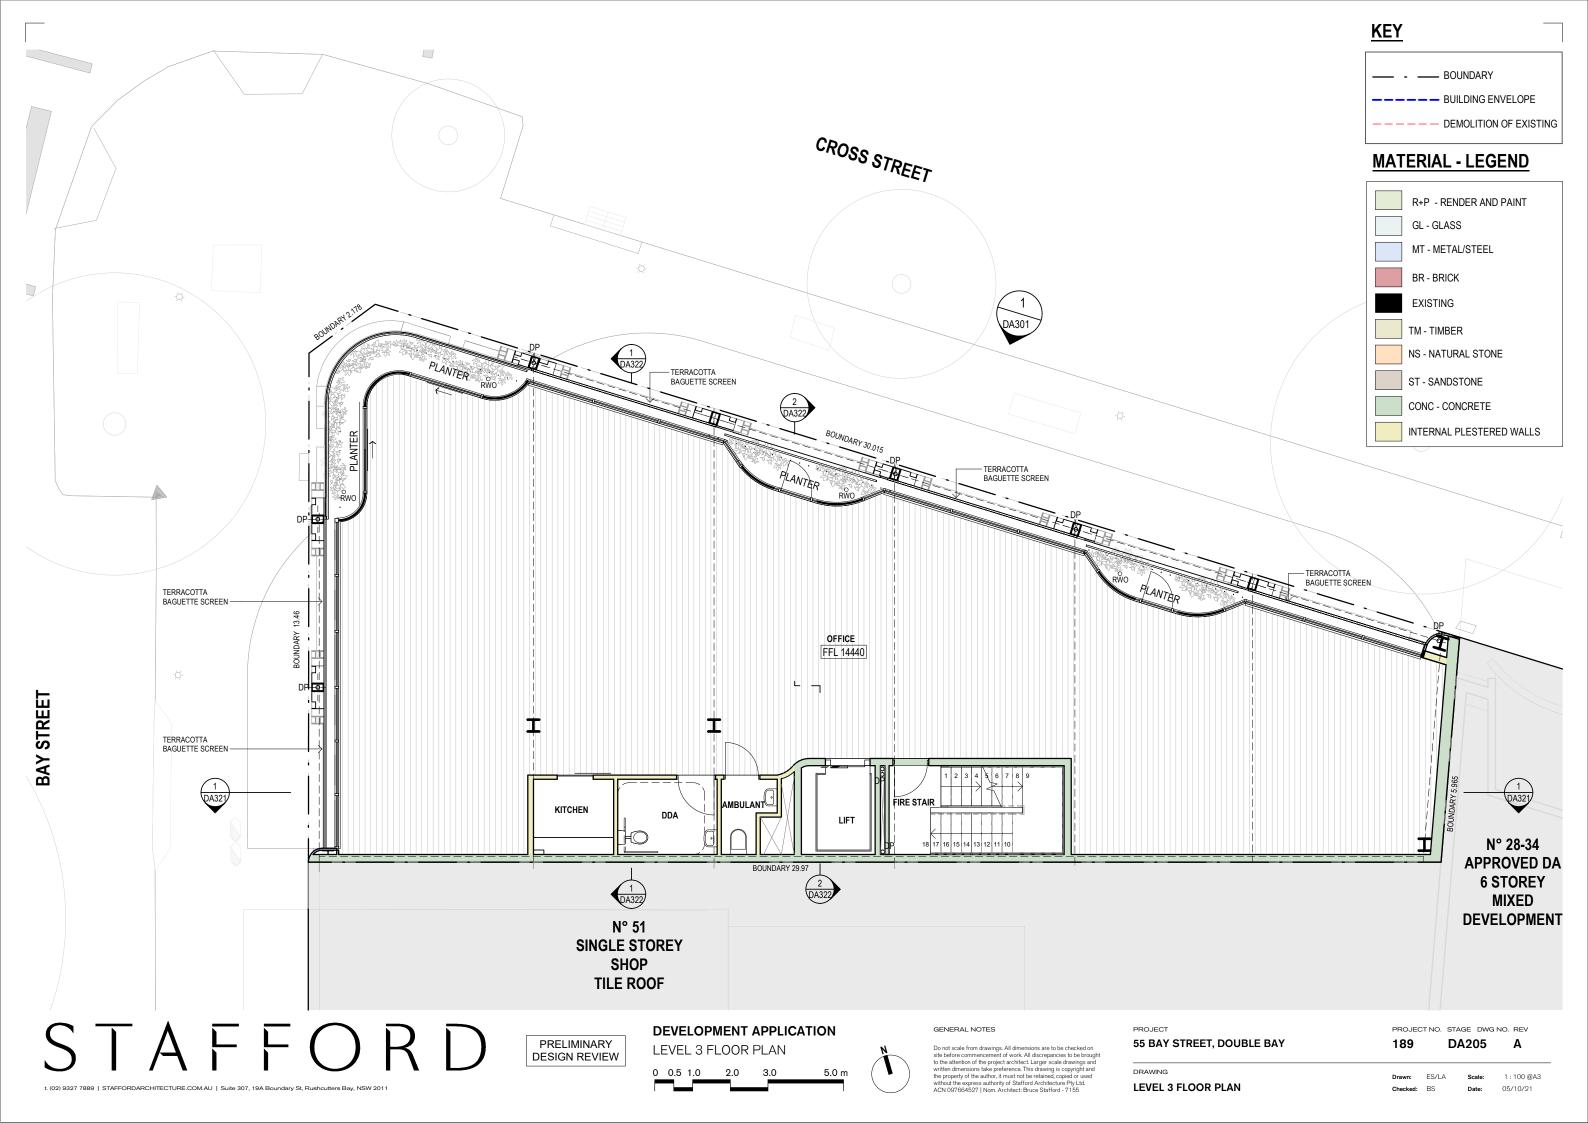

#### **FSR CALCULATION**

SITE AREA: **PERMISSABLE FSR** : 320.5m<sup>2</sup>

LEP - 2.5:1 801.25m<sup>2</sup> **EXCEPTION - 3:1** 961.5m<sup>2</sup> PROPOSED - 3.5:1 1,127.5m<sup>2</sup>

#### PROPOSED GROSS FLOOR AREA:

208.5m<sup>2</sup> GROUND FLOOR = 170.5m<sup>2</sup> LEVEL 1= LEVEL 2= 249.5m<sup>2</sup> LEVEL 3= 249.5m<sup>2</sup> LEVEL 4= 249.5m<sup>2</sup>

TOTAL PROPOSED = 1,127.5m<sup>2</sup>

### **FSR KEY**

FLOOR PLATE **BUILDING ENVELOPE** --- DEMOLITION OF EXISTING

PROJECT 55 BAY STREET, DOUBLE BAY **DA006** 

FLOOR SPACE RATIO DIAGRAM

STAFFORD

PRELIMINARY **DESIGN REVIEW**  **DEVELOPMENT APPLICATION** FLOOR SPACE RATIO DIAGRAM