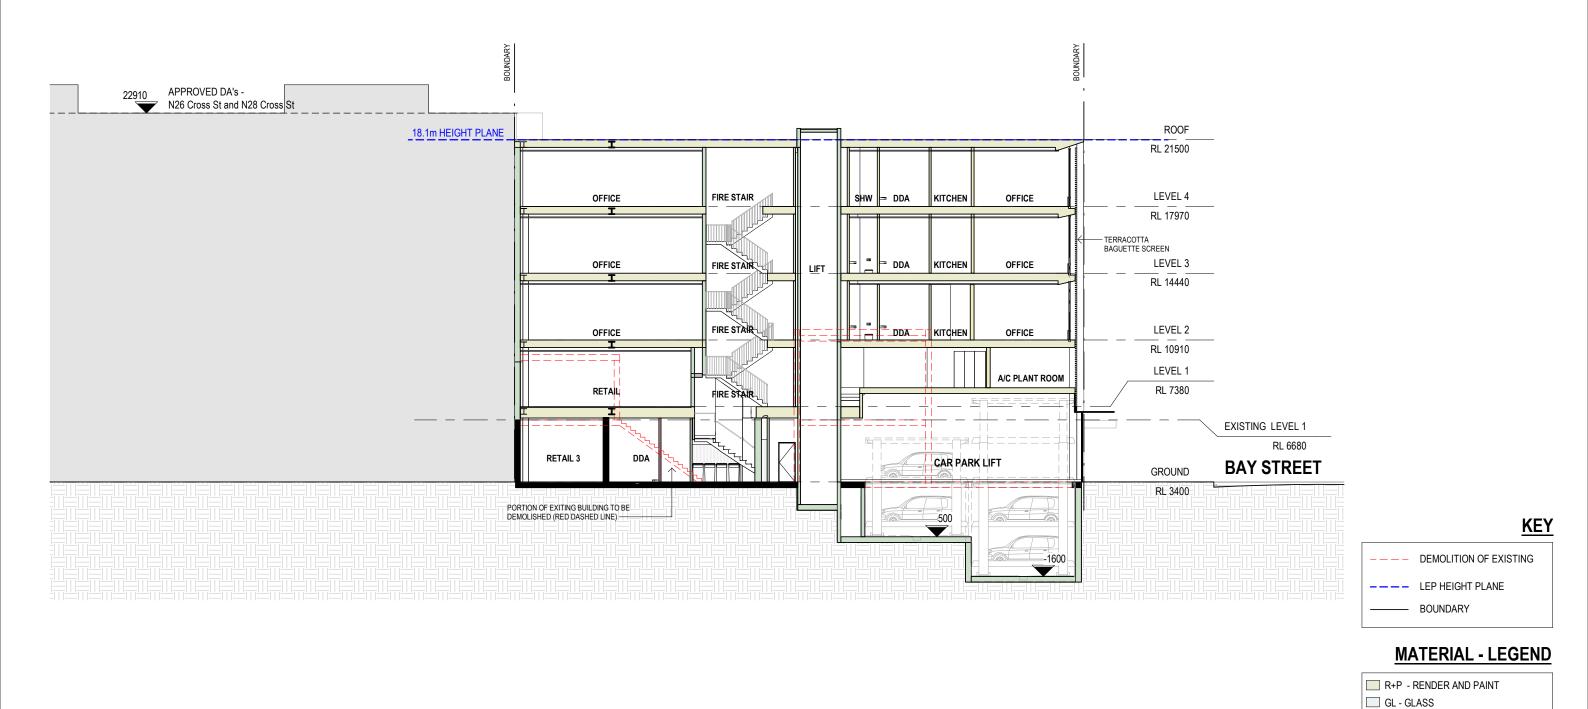

# STAFFORD

PRELIMINARY DESIGN REVIEW DEVELOPMENT APPLICATION
SECTION - AA

0 1 2.0 4.0 6.0 10.0 m

GENERAL NOTES

Do not scale from drawings. All dimensions are to be checked on site before commencement of work. All discrepancies to be brought to the attention of the project architect. Larger scale drawings and written dimensions take preference. This drawing is copyright and the property of the author, it must not be retained, copied or used without the express authority of Stafford Architecture Pty Ltd. ACN 097664527 | Nom. Architect: Bruce Stafford - 7155

PROJECT
55 BAY STREET, DOUBLE BAY

PROJECT NO. STAGE DWG NO. REV

DA321

■ INTERNAL PLASTERED WALLS

MT - METAL/STEELBR - BRICK■ EXISTINGTM - TIMBER

NS - NATURAL STONE
ST - SANDSTONE
CONC - CONCRETE

 DRAWING
 Drawn:
 ES/LA
 Scale:
 1:200 @A3

 SECTION - AA
 Checked:
 BS
 Date:
 05/10/21