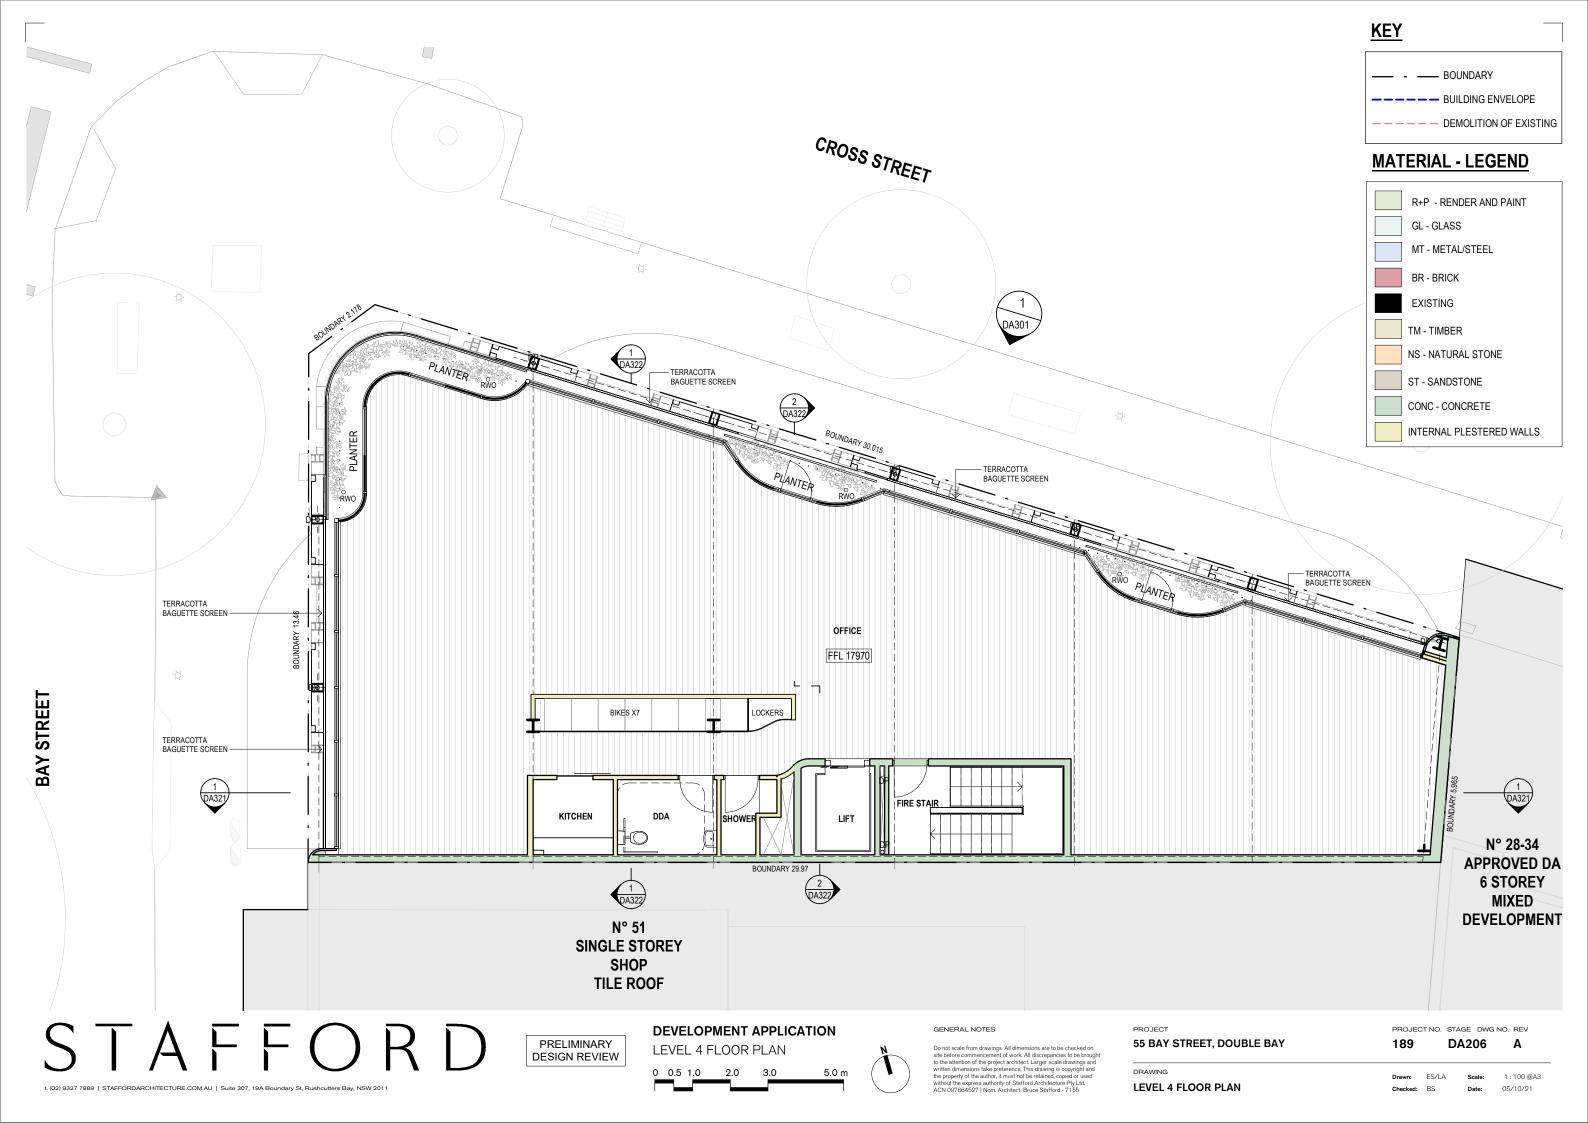

#### **FSR CALCULATION**

SITE AREA: **PERMISSABLE FSR** : 320.5m<sup>2</sup>

LEP - 2.5:1 801.25m<sup>2</sup> **EXCEPTION - 3:1** 961.5m<sup>2</sup> PROPOSED - 3.5:1 1,127.5m<sup>2</sup>

#### PROPOSED GROSS FLOOR AREA:

208.5m<sup>2</sup> GROUND FLOOR = 170.5m<sup>2</sup> LEVEL 1= LEVEL 2= 249.5m<sup>2</sup> LEVEL 3= 249.5m<sup>2</sup> LEVEL 4= 249.5m<sup>2</sup>

TOTAL PROPOSED = 1,127.5m<sup>2</sup>

### **FSR KEY**

FLOOR PLATE **BUILDING ENVELOPE** --- DEMOLITION OF EXISTING

PROJECT 55 BAY STREET, DOUBLE BAY **DA006** 

FLOOR SPACE RATIO DIAGRAM

STAFFORD

PRELIMINARY **DESIGN REVIEW**  **DEVELOPMENT APPLICATION** FLOOR SPACE RATIO DIAGRAM