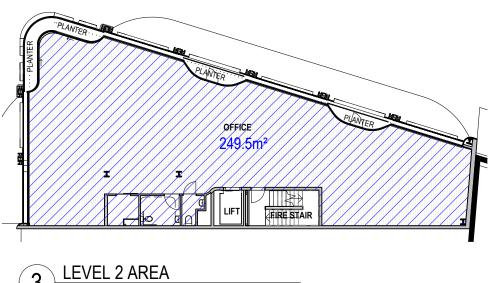

#### PROPOSED GROSS FLOOR AREA:

208.5m<sup>2</sup> GROUND FLOOR = 170.5m<sup>2</sup> LEVEL 1= LEVEL 2= 249.5m<sup>2</sup> LEVEL 3= 249.5m<sup>2</sup> LEVEL 4= 249.5m<sup>2</sup>

TOTAL PROPOSED = 1,127.5m<sup>2</sup>

### **FSR KEY**

FLOOR PLATE **BUILDING ENVELOPE** --- DEMOLITION OF EXISTING

PROJECT 55 BAY STREET, DOUBLE BAY **DA006** 

FLOOR SPACE RATIO DIAGRAM

STAFFORD

PRELIMINARY **DESIGN REVIEW**  **DEVELOPMENT APPLICATION** FLOOR SPACE RATIO DIAGRAM